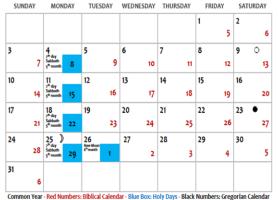

#### April 2025 – 1<sup>st</sup> Biblical Month

SUNDAY MONDAY TUESDAY WEDNESDAY THURSDAY FRIDAY SATURDAY 3 2 3 8 7<sup>th</sup> day Sabbath 1<sup>ef</sup> monti 10 11 12 6 12 7 10 11 0 15 Uni 7<sup>th</sup> day Sabbath 13 14 Passover 17 18 19 16 Firstfruits 16 18 13 14 17 19 22 7<sup>th</sup> day Sabbath 20 24 25 26 21 23 " 23 24 25 26 20 27 28 29 30 ) ٠ 7<sup>th</sup> day Sabbath 1<sup>th</sup> monti 28 27 30

Common Year - Red Numbers: Biblical Calendar - Blue Box: Holy Days - Black Numbers: Gregorian Calendar