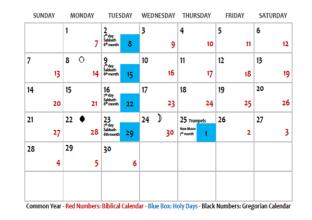

#### January 2025 – 9<sup>th</sup>/10<sup>th</sup> Biblical Months

**Biblical Calendar** 

- **Moon-Sun-Barley = Biblical Calendar**
- **New Moon = Horned Crescent**
- New Moon = New Month = Sets Seasons
- **Sunset to Sunset = Rules Days and Years**
- **Season of Barley = Begins the Year**

"He appointed the moon for seasons; the sun knows his going down." Psalms 104:19, KIV