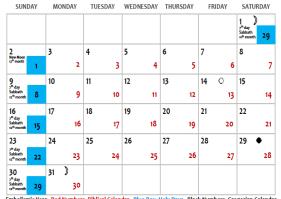

#### November 2024 – 7<sup>th</sup>/8<sup>th</sup> Biblical Months

#### December 2024 - 8<sup>th</sup>/9<sup>th</sup> Biblical Months

#### January 2025 – 9<sup>th</sup>/10<sup>th</sup> Biblical Months

**Biblical Calendar** 

- **Moon-Sun-Barley = Biblical Calendar**
- **New Moon = Horned Crescent**
- New Moon = New Month = Sets Seasons
- **Sunset to Sunset = Rules Days and Years**
- **Season of Barley = Begins the Year**