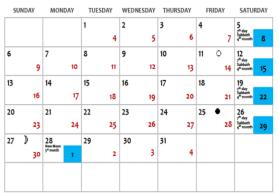

#### May 2025 – 2<sup>nd</sup>/3<sup>rd</sup> Biblical Months

#### June 2025 – 3<sup>rd</sup>/4<sup>th</sup> Biblical Months