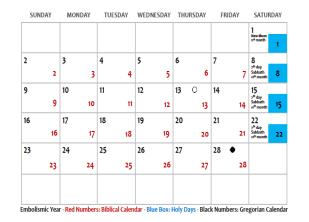

#### May 2025 – 2<sup>nd</sup>/3<sup>rd</sup> Biblical Months

#### June 2025 – 3<sup>rd</sup>/4<sup>th</sup> Biblical Months