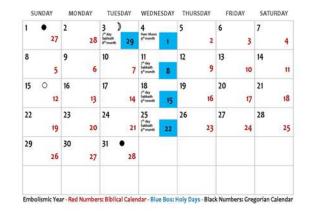

#### February 2025 – 11<sup>th</sup> Biblical Month

#### March 2025 – 11<sup>th</sup>/12<sup>th</sup> Biblical Months