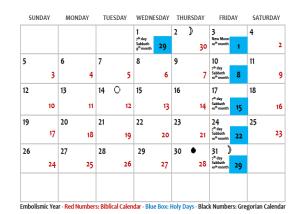

#### April 2025 – 1<sup>st</sup> Biblical Month

SUNDAY MONDAY TUESDAY WEDNESDAY THURSDAY FRIDAY SATURDAY 3 2 3 8 7<sup>th</sup> day Sabbath 1<sup>ef</sup> monti 10 11 12 6 12 7 10 11 0 15 Uni 7<sup>th</sup> day Sabbath 13 14 Passover 17 18 19 16 Firstfruits 16 18 13 14 17 19 22 7<sup>th</sup> day Sabbath 20 24 25 26 21 23 " 23 24 25 26 20 27 28 29 30 ) ٠ 7<sup>th</sup> day Sabbath 1<sup>th</sup> monti 28 27 30

Common Year - Red Numbers: Biblical Calendar - Blue Box: Holy Days - Black Numbers: Gregorian Calendar