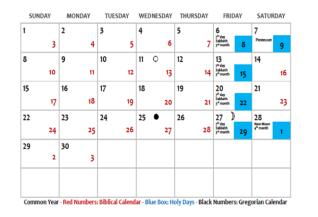

#### April 2025 – 1<sup>st</sup> Biblical Month

SUNDAY MONDAY TUESDAY WEDNESDAY THURSDAY FRIDAY SATURDAY 3 2 3 8 7<sup>th</sup> day Sabbath 1<sup>ef</sup> monti 10 11 12 6 12 7 10 11 0 15 Uni 7<sup>th</sup> day Sabbath 13 14 Passover 17 18 19 16 Firstfruits 16 18 13 14 17 19 22 7<sup>th</sup> day Sabbath 20 24 25 26 21 23 " 23 24 25 26 20 27 28 29 30 ) ٠ 7<sup>th</sup> day Sabbath 1<sup>th</sup> monti 28 27 30

Common Year - Red Numbers: Biblical Calendar - Blue Box: Holy Days - Black Numbers: Gregorian Calendar