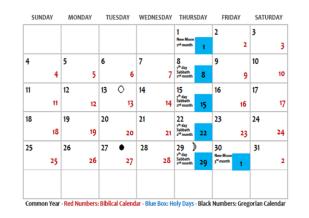

#### February 2025 – 11<sup>th</sup> Biblical Month

#### March 2025 – 11<sup>th</sup>/12<sup>th</sup> Biblical Months

#### Embolismic Year - Red Numbers: Biblical Calendar - Blue Box: Holy Days - Black Numbers: Gregorian Calendar

- **Unique and Dependable**
- **Regulates Agriculture**
- **Appoints Seasons**
- **Ascertains Holidays**
- **Only True and Reliable Biblical Calendar**