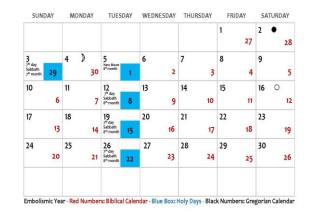

#### November 2024 – 7<sup>th</sup>/8<sup>th</sup> Biblical Months

#### December 2024 - 8<sup>th</sup>/9<sup>th</sup> Biblical Months

#### January 2025 – 9<sup>th</sup>/10<sup>th</sup> Biblical Months

**Biblical Calendar** 

- **Moon-Sun-Barley = Biblical Calendar**
- **New Moon = Horned Crescent**
- New Moon = New Month = Sets Seasons
- **Sunset to Sunset = Rules Days and Years**
- **Season of Barley = Begins the Year**