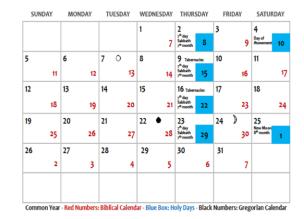

#### Embolismic Year - Red Numbers: Biblical Calendar - Blue Box: Holy Days - Black Numbers: Gregorian Calendar

- **Unique and Dependable**
- **Regulates Agriculture**
- **Appoints Seasons**
- **Ascertains Holidays**
- **Only True and Reliable Biblical Calendar**