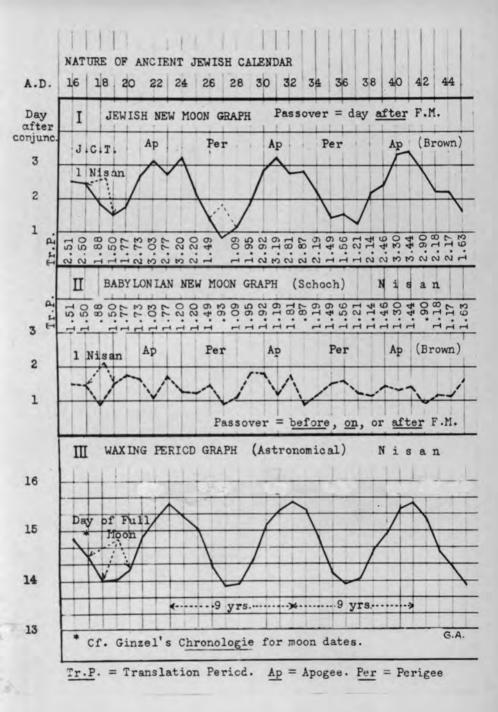

| Row  | -    | -    |  |
|------|------|------|--|
| Town | free | Anne |  |

| -132-84=365.25                             | * - NE EL - 18 - 15 8-1        | 432-1384=36               | 5.25     | L. I. K. T. F. Low                                                                                                                                                                                                                                                                                                                                                                                                                                                                                                                                                                                                                                                                                                                                                                                                                                                                                                                                                                                                                                                                                                                                                                                                                                                                                                                                                                                                                                                                                                                                                                                                                                                                                                                                                                                                                                                                                                                                                                                                                                                                                                             |
|--------------------------------------------|--------------------------------|---------------------------|----------|--------------------------------------------------------------------------------------------------------------------------------------------------------------------------------------------------------------------------------------------------------------------------------------------------------------------------------------------------------------------------------------------------------------------------------------------------------------------------------------------------------------------------------------------------------------------------------------------------------------------------------------------------------------------------------------------------------------------------------------------------------------------------------------------------------------------------------------------------------------------------------------------------------------------------------------------------------------------------------------------------------------------------------------------------------------------------------------------------------------------------------------------------------------------------------------------------------------------------------------------------------------------------------------------------------------------------------------------------------------------------------------------------------------------------------------------------------------------------------------------------------------------------------------------------------------------------------------------------------------------------------------------------------------------------------------------------------------------------------------------------------------------------------------------------------------------------------------------------------------------------------------------------------------------------------------------------------------------------------------------------------------------------------------------------------------------------------------------------------------------------------|
| 133-85= .248120                            |                                | 4 33 - 1 385 =            | 249825   | 998953                                                                                                                                                                                                                                                                                                                                                                                                                                                                                                                                                                                                                                                                                                                                                                                                                                                                                                                                                                                                                                                                                                                                                                                                                                                                                                                                                                                                                                                                                                                                                                                                                                                                                                                                                                                                                                                                                                                                                                                                                                                                                                                         |
| 134-86= 246268                             | 968794 )                       | 434-1386 =                | 1249651  |                                                                                                                                                                                                                                                                                                                                                                                                                                                                                                                                                                                                                                                                                                                                                                                                                                                                                                                                                                                                                                                                                                                                                                                                                                                                                                                                                                                                                                                                                                                                                                                                                                                                                                                                                                                                                                                                                                                                                                                                                                                                                                                                |
| 135-87 = 244444                            | .020038/ 1                     | 435-1387 =                | 249477   | 968794                                                                                                                                                                                                                                                                                                                                                                                                                                                                                                                                                                                                                                                                                                                                                                                                                                                                                                                                                                                                                                                                                                                                                                                                                                                                                                                                                                                                                                                                                                                                                                                                                                                                                                                                                                                                                                                                                                                                                                                                                                                                                                                         |
| - 232-184=365,25                           |                                | 532-1484 = 3              | 65.25    | .030159                                                                                                                                                                                                                                                                                                                                                                                                                                                                                                                                                                                                                                                                                                                                                                                                                                                                                                                                                                                                                                                                                                                                                                                                                                                                                                                                                                                                                                                                                                                                                                                                                                                                                                                                                                                                                                                                                                                                                                                                                                                                                                                        |
| 233-185 = 248927                           |                                | 1533 - 1485 =             | 249836   | 000001                                                                                                                                                                                                                                                                                                                                                                                                                                                                                                                                                                                                                                                                                                                                                                                                                                                                                                                                                                                                                                                                                                                                                                                                                                                                                                                                                                                                                                                                                                                                                                                                                                                                                                                                                                                                                                                                                                                                                                                                                                                                                                                         |
| 234-186= .247863                           | 968794                         | 1534 - 1486 =             | . 249674 | 999021                                                                                                                                                                                                                                                                                                                                                                                                                                                                                                                                                                                                                                                                                                                                                                                                                                                                                                                                                                                                                                                                                                                                                                                                                                                                                                                                                                                                                                                                                                                                                                                                                                                                                                                                                                                                                                                                                                                                                                                                                                                                                                                         |
| 235-187 = 246808                           | .024804                        | 1535 - 1487 =             | 249511   | 968794                                                                                                                                                                                                                                                                                                                                                                                                                                                                                                                                                                                                                                                                                                                                                                                                                                                                                                                                                                                                                                                                                                                                                                                                                                                                                                                                                                                                                                                                                                                                                                                                                                                                                                                                                                                                                                                                                                                                                                                                                                                                                                                         |
| - 332 - 284 = 365,25<br>333 - 285 = 249249 | 1.00                           | 1632-1584 = 3             | \$65.25  | .030227                                                                                                                                                                                                                                                                                                                                                                                                                                                                                                                                                                                                                                                                                                                                                                                                                                                                                                                                                                                                                                                                                                                                                                                                                                                                                                                                                                                                                                                                                                                                                                                                                                                                                                                                                                                                                                                                                                                                                                                                                                                                                                                        |
| 334-286 = . 248502                         | 1770014                        | 1633 - 1585 =             | 249846   | A REAL PROPERTY AND A REAL |
| 335-287 = .247761                          | 968794                         | 1634 - 1586 =             | .249694  | 999081                                                                                                                                                                                                                                                                                                                                                                                                                                                                                                                                                                                                                                                                                                                                                                                                                                                                                                                                                                                                                                                                                                                                                                                                                                                                                                                                                                                                                                                                                                                                                                                                                                                                                                                                                                                                                                                                                                                                                                                                                                                                                                                         |
| - 432-384 = 365.25                         | .026718                        | 1635-1587 =               | 249541   | 968794                                                                                                                                                                                                                                                                                                                                                                                                                                                                                                                                                                                                                                                                                                                                                                                                                                                                                                                                                                                                                                                                                                                                                                                                                                                                                                                                                                                                                                                                                                                                                                                                                                                                                                                                                                                                                                                                                                                                                                                                                                                                                                                         |
| 433-385 = 249422                           | 996544 433-                    | 1732 - 1684 = 36          | 5,25     | .030287                                                                                                                                                                                                                                                                                                                                                                                                                                                                                                                                                                                                                                                                                                                                                                                                                                                                                                                                                                                                                                                                                                                                                                                                                                                                                                                                                                                                                                                                                                                                                                                                                                                                                                                                                                                                                                                                                                                                                                                                                                                                                                                        |
| 434-386 = .248847                          |                                | 1733 - 1685 =             | 249855   | and the second sec                                                                                                                                                                                                                                             |
| 435-387 = 248275                           |                                | 1734 - 1686 =             | 1249711  | 999133                                                                                                                                                                                                                                                                                                                                                                                                                                                                                                                                                                                                                                                                                                                                                                                                                                                                                                                                                                                                                                                                                                                                                                                                                                                                                                                                                                                                                                                                                                                                                                                                                                                                                                                                                                                                                                                                                                                                                                                                                                                                                                                         |
| - 532 - 484 = 365.25                       | DIII                           | 1735-1687 =               | 249567   |                                                                                                                                                                                                                                                                                                                                                                                                                                                                                                                                                                                                                                                                                                                                                                                                                                                                                                                                                                                                                                                                                                                                                                                                                                                                                                                                                                                                                                                                                                                                                                                                                                                                                                                                                                                                                                                                                                                                                                                                                                                                                                                                |
| 533-485 = 249530                           | 997191                         |                           |          | 968794                                                                                                                                                                                                                                                                                                                                                                                                                                                                                                                                                                                                                                                                                                                                                                                                                                                                                                                                                                                                                                                                                                                                                                                                                                                                                                                                                                                                                                                                                                                                                                                                                                                                                                                                                                                                                                                                                                                                                                                                                                                                                                                         |
| 534-486 = .249063                          | 100                            | 1832-1784=3<br>1833-1785= |          | .030339                                                                                                                                                                                                                                                                                                                                                                                                                                                                                                                                                                                                                                                                                                                                                                                                                                                                                                                                                                                                                                                                                                                                                                                                                                                                                                                                                                                                                                                                                                                                                                                                                                                                                                                                                                                                                                                                                                                                                                                                                                                                                                                        |
| 535-487 = 248598                           |                                | 1834 - 1786 =             | 249863   | and the second second                                                                                                                                                                                                                                                                                                                                                                                                                                                                                                                                                                                                                                                                                                                                                                                                                                                                                                                                                                                                                                                                                                                                                                                                                                                                                                                                                                                                                                                                                                                                                                                                                                                                                                                                                                                                                                                                                                                                                                                                                                                                                                          |
| -632-584 = 365.25                          |                                | 1835 - 1787 =             | 249591   | 999181                                                                                                                                                                                                                                                                                                                                                                                                                                                                                                                                                                                                                                                                                                                                                                                                                                                                                                                                                                                                                                                                                                                                                                                                                                                                                                                                                                                                                                                                                                                                                                                                                                                                                                                                                                                                                                                                                                                                                                                                                                                                                                                         |
| 633-585 = 249605<br>634-586 = 249211       | 997634                         |                           |          | 968794                                                                                                                                                                                                                                                                                                                                                                                                                                                                                                                                                                                                                                                                                                                                                                                                                                                                                                                                                                                                                                                                                                                                                                                                                                                                                                                                                                                                                                                                                                                                                                                                                                                                                                                                                                                                                                                                                                                                                                                                                                                                                                                         |
| 634-586= .249271                           | 10 6 19 9                      | 1932 - 1884 = 3           |          | . 030387                                                                                                                                                                                                                                                                                                                                                                                                                                                                                                                                                                                                                                                                                                                                                                                                                                                                                                                                                                                                                                                                                                                                                                                                                                                                                                                                                                                                                                                                                                                                                                                                                                                                                                                                                                                                                                                                                                                                                                                                                                                                                                                       |
| 71                                         | 028840                         | 1933-1885=                | 249870   |                                                                                                                                                                                                                                                                                                                                                                                                                                                                                                                                                                                                                                                                                                                                                                                                                                                                                                                                                                                                                                                                                                                                                                                                                                                                                                                                                                                                                                                                                                                                                                                                                                                                                                                                                                                                                                                                                                                                                                                                                                                                                                                                |
| -732-684 = 365.25<br>733-685 = 249658      | The state of the second second | 1934 - 1886 =             |          | 999223                                                                                                                                                                                                                                                                                                                                                                                                                                                                                                                                                                                                                                                                                                                                                                                                                                                                                                                                                                                                                                                                                                                                                                                                                                                                                                                                                                                                                                                                                                                                                                                                                                                                                                                                                                                                                                                                                                                                                                                                                                                                                                                         |
| 733 - 685 = 249658<br>734 - 686 = .249318  |                                | 1935-1887=                | 249612   | 968794                                                                                                                                                                                                                                                                                                                                                                                                                                                                                                                                                                                                                                                                                                                                                                                                                                                                                                                                                                                                                                                                                                                                                                                                                                                                                                                                                                                                                                                                                                                                                                                                                                                                                                                                                                                                                                                                                                                                                                                                                                                                                                                         |
| 735-687 = 248979                           | 968794                         |                           |          |                                                                                                                                                                                                                                                                                                                                                                                                                                                                                                                                                                                                                                                                                                                                                                                                                                                                                                                                                                                                                                                                                                                                                                                                                                                                                                                                                                                                                                                                                                                                                                                                                                                                                                                                                                                                                                                                                                                                                                                                                                                                                                                                |
|                                            | .029161                        |                           |          | .630429                                                                                                                                                                                                                                                                                                                                                                                                                                                                                                                                                                                                                                                                                                                                                                                                                                                                                                                                                                                                                                                                                                                                                                                                                                                                                                                                                                                                                                                                                                                                                                                                                                                                                                                                                                                                                                                                                                                                                                                                                                                                                                                        |
| 832-784 = 365.25<br>833-785 = 249699       |                                |                           |          | 1175 535 3 14                                                                                                                                                                                                                                                                                                                                                                                                                                                                                                                                                                                                                                                                                                                                                                                                                                                                                                                                                                                                                                                                                                                                                                                                                                                                                                                                                                                                                                                                                                                                                                                                                                                                                                                                                                                                                                                                                                                                                                                                                                                                                                                  |
| 833-785 = 249699<br>834-786 = 249400       | 998200                         |                           |          | and the second second                                                                                                                                                                                                                                                                                                                                                                                                                                                                                                                                                                                                                                                                                                                                                                                                                                                                                                                                                                                                                                                                                                                                                                                                                                                                                                                                                                                                                                                                                                                                                                                                                                                                                                                                                                                                                                                                                                                                                                                                                                                                                                          |
| 835-787 = 249101                           | 9687.94                        |                           |          | r - n= m- pair                                                                                                                                                                                                                                                                                                                                                                                                                                                                                                                                                                                                                                                                                                                                                                                                                                                                                                                                                                                                                                                                                                                                                                                                                                                                                                                                                                                                                                                                                                                                                                                                                                                                                                                                                                                                                                                                                                                                                                                                                                                                                                                 |
|                                            | .029406                        |                           |          |                                                                                                                                                                                                                                                                                                                                                                                                                                                                                                                                                                                                                                                                                                                                                                                                                                                                                                                                                                                                                                                                                                                                                                                                                                                                                                                                                                                                                                                                                                                                                                                                                                                                                                                                                                                                                                                                                                                                                                                                                                                                                                                                |
| - 932 - 884 = 365.25                       |                                |                           |          |                                                                                                                                                                                                                                                                                                                                                                                                                                                                                                                                                                                                                                                                                                                                                                                                                                                                                                                                                                                                                                                                                                                                                                                                                                                                                                                                                                                                                                                                                                                                                                                                                                                                                                                                                                                                                                                                                                                                                                                                                                                                                                                                |