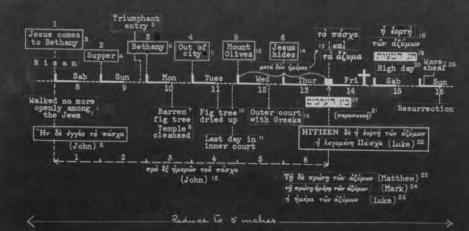

| Row  | -    | -    |  |
|------|------|------|--|
| Town | free | Anne |  |

| -132-84=365.25                             | * - NE EL - 18 - 15 8-1        | 432-1384=36               | 5.25     | L. I. K. T. F. Low                                                                                                                                                                                                                                                                                                                                                                                                                                                                                                                                                                                                                                                                                                                                                                                                                                                                                                                                                                                                                                                                                                                                                                                                                                                                                                                                                                                                                                                                                                                                                                                                                                                                                                                                                                                                                                                                                                                                                                                                                                                                                                             |
|--------------------------------------------|--------------------------------|---------------------------|----------|--------------------------------------------------------------------------------------------------------------------------------------------------------------------------------------------------------------------------------------------------------------------------------------------------------------------------------------------------------------------------------------------------------------------------------------------------------------------------------------------------------------------------------------------------------------------------------------------------------------------------------------------------------------------------------------------------------------------------------------------------------------------------------------------------------------------------------------------------------------------------------------------------------------------------------------------------------------------------------------------------------------------------------------------------------------------------------------------------------------------------------------------------------------------------------------------------------------------------------------------------------------------------------------------------------------------------------------------------------------------------------------------------------------------------------------------------------------------------------------------------------------------------------------------------------------------------------------------------------------------------------------------------------------------------------------------------------------------------------------------------------------------------------------------------------------------------------------------------------------------------------------------------------------------------------------------------------------------------------------------------------------------------------------------------------------------------------------------------------------------------------|
| 133-85= .248120                            |                                | 4 33 - 1 385 =            | 249825   | 998953                                                                                                                                                                                                                                                                                                                                                                                                                                                                                                                                                                                                                                                                                                                                                                                                                                                                                                                                                                                                                                                                                                                                                                                                                                                                                                                                                                                                                                                                                                                                                                                                                                                                                                                                                                                                                                                                                                                                                                                                                                                                                                                         |
| 134-86= 246268                             | 968794 )                       | 434-1386 =                | 1249651  |                                                                                                                                                                                                                                                                                                                                                                                                                                                                                                                                                                                                                                                                                                                                                                                                                                                                                                                                                                                                                                                                                                                                                                                                                                                                                                                                                                                                                                                                                                                                                                                                                                                                                                                                                                                                                                                                                                                                                                                                                                                                                                                                |
| 135-87 = 244444                            | .020038/ 1                     | 435-1387 =                | 249477   | 968794                                                                                                                                                                                                                                                                                                                                                                                                                                                                                                                                                                                                                                                                                                                                                                                                                                                                                                                                                                                                                                                                                                                                                                                                                                                                                                                                                                                                                                                                                                                                                                                                                                                                                                                                                                                                                                                                                                                                                                                                                                                                                                                         |
| - 232-184=365,25                           |                                | 532-1484 = 3              | 65.25    | .030159                                                                                                                                                                                                                                                                                                                                                                                                                                                                                                                                                                                                                                                                                                                                                                                                                                                                                                                                                                                                                                                                                                                                                                                                                                                                                                                                                                                                                                                                                                                                                                                                                                                                                                                                                                                                                                                                                                                                                                                                                                                                                                                        |
| 233-185 = 248927                           |                                | 1533 - 1485 =             | 249836   | 000001                                                                                                                                                                                                                                                                                                                                                                                                                                                                                                                                                                                                                                                                                                                                                                                                                                                                                                                                                                                                                                                                                                                                                                                                                                                                                                                                                                                                                                                                                                                                                                                                                                                                                                                                                                                                                                                                                                                                                                                                                                                                                                                         |
| 234-186= .247863                           | 968794                         | 1534 - 1486 =             | . 249674 | 999021                                                                                                                                                                                                                                                                                                                                                                                                                                                                                                                                                                                                                                                                                                                                                                                                                                                                                                                                                                                                                                                                                                                                                                                                                                                                                                                                                                                                                                                                                                                                                                                                                                                                                                                                                                                                                                                                                                                                                                                                                                                                                                                         |
| 235-187 = 246808                           | .024804                        | 1535 - 1487 =             | 249511   | 968794                                                                                                                                                                                                                                                                                                                                                                                                                                                                                                                                                                                                                                                                                                                                                                                                                                                                                                                                                                                                                                                                                                                                                                                                                                                                                                                                                                                                                                                                                                                                                                                                                                                                                                                                                                                                                                                                                                                                                                                                                                                                                                                         |
| - 332 - 284 = 365,25<br>333 - 285 = 249249 | 1.00                           | 1632-1584 = 3             | \$65.25  | .030227                                                                                                                                                                                                                                                                                                                                                                                                                                                                                                                                                                                                                                                                                                                                                                                                                                                                                                                                                                                                                                                                                                                                                                                                                                                                                                                                                                                                                                                                                                                                                                                                                                                                                                                                                                                                                                                                                                                                                                                                                                                                                                                        |
| 334-286 = . 248502                         | 1770014                        | 1633 - 1585 =             | 249846   | A REAL PROPERTY AND A REAL |
| 335-287 = .247761                          | 968794                         | 1634 - 1586 =             | .249694  | 999081                                                                                                                                                                                                                                                                                                                                                                                                                                                                                                                                                                                                                                                                                                                                                                                                                                                                                                                                                                                                                                                                                                                                                                                                                                                                                                                                                                                                                                                                                                                                                                                                                                                                                                                                                                                                                                                                                                                                                                                                                                                                                                                         |
| - 432-384 = 365.25                         | .026718                        | 1635-1587 =               | 249541   | 968794                                                                                                                                                                                                                                                                                                                                                                                                                                                                                                                                                                                                                                                                                                                                                                                                                                                                                                                                                                                                                                                                                                                                                                                                                                                                                                                                                                                                                                                                                                                                                                                                                                                                                                                                                                                                                                                                                                                                                                                                                                                                                                                         |
| 433-385 = 249422                           | 996544 433-                    | 1732 - 1684 = 36          | 5,25     | .030287                                                                                                                                                                                                                                                                                                                                                                                                                                                                                                                                                                                                                                                                                                                                                                                                                                                                                                                                                                                                                                                                                                                                                                                                                                                                                                                                                                                                                                                                                                                                                                                                                                                                                                                                                                                                                                                                                                                                                                                                                                                                                                                        |
| 434-386 = .248847                          |                                | 1733 - 1685 =             | 249855   | and the second sec                                                                                                                                                                                                                                             |
| 435-387 = 248275                           |                                | 1734 - 1686 =             | 1249711  | 999133                                                                                                                                                                                                                                                                                                                                                                                                                                                                                                                                                                                                                                                                                                                                                                                                                                                                                                                                                                                                                                                                                                                                                                                                                                                                                                                                                                                                                                                                                                                                                                                                                                                                                                                                                                                                                                                                                                                                                                                                                                                                                                                         |
| - 532 - 484 = 365.25                       | DIII                           | 1735-1687 =               | 249567   |                                                                                                                                                                                                                                                                                                                                                                                                                                                                                                                                                                                                                                                                                                                                                                                                                                                                                                                                                                                                                                                                                                                                                                                                                                                                                                                                                                                                                                                                                                                                                                                                                                                                                                                                                                                                                                                                                                                                                                                                                                                                                                                                |
| 533-485 = 249530                           | 997191                         |                           |          | 968794                                                                                                                                                                                                                                                                                                                                                                                                                                                                                                                                                                                                                                                                                                                                                                                                                                                                                                                                                                                                                                                                                                                                                                                                                                                                                                                                                                                                                                                                                                                                                                                                                                                                                                                                                                                                                                                                                                                                                                                                                                                                                                                         |
| 534-486 = .249063                          | 100                            | 1832-1784=3<br>1833-1785= |          | .030339                                                                                                                                                                                                                                                                                                                                                                                                                                                                                                                                                                                                                                                                                                                                                                                                                                                                                                                                                                                                                                                                                                                                                                                                                                                                                                                                                                                                                                                                                                                                                                                                                                                                                                                                                                                                                                                                                                                                                                                                                                                                                                                        |
| 535-487 = 248598                           |                                | 1834 - 1786 =             | 249863   | and the second second                                                                                                                                                                                                                                                                                                                                                                                                                                                                                                                                                                                                                                                                                                                                                                                                                                                                                                                                                                                                                                                                                                                                                                                                                                                                                                                                                                                                                                                                                                                                                                                                                                                                                                                                                                                                                                                                                                                                                                                                                                                                                                          |
| -632-584 = 365.25                          |                                | 1835 - 1787 =             | 249591   | 999181                                                                                                                                                                                                                                                                                                                                                                                                                                                                                                                                                                                                                                                                                                                                                                                                                                                                                                                                                                                                                                                                                                                                                                                                                                                                                                                                                                                                                                                                                                                                                                                                                                                                                                                                                                                                                                                                                                                                                                                                                                                                                                                         |
| 633-585 = 249605<br>634-586 = 249211       | 997634                         |                           |          | 968794                                                                                                                                                                                                                                                                                                                                                                                                                                                                                                                                                                                                                                                                                                                                                                                                                                                                                                                                                                                                                                                                                                                                                                                                                                                                                                                                                                                                                                                                                                                                                                                                                                                                                                                                                                                                                                                                                                                                                                                                                                                                                                                         |
| 634-586= .249271                           | 10 6 19 9                      | 1932 - 1884 = 3           |          | . 030387                                                                                                                                                                                                                                                                                                                                                                                                                                                                                                                                                                                                                                                                                                                                                                                                                                                                                                                                                                                                                                                                                                                                                                                                                                                                                                                                                                                                                                                                                                                                                                                                                                                                                                                                                                                                                                                                                                                                                                                                                                                                                                                       |
| 71                                         | 028840                         | 1933-1885=                | 249870   |                                                                                                                                                                                                                                                                                                                                                                                                                                                                                                                                                                                                                                                                                                                                                                                                                                                                                                                                                                                                                                                                                                                                                                                                                                                                                                                                                                                                                                                                                                                                                                                                                                                                                                                                                                                                                                                                                                                                                                                                                                                                                                                                |
| -732-684 = 365.25<br>733-685 = 249658      | The state of the second second | 1934 - 1886 =             |          | 999223                                                                                                                                                                                                                                                                                                                                                                                                                                                                                                                                                                                                                                                                                                                                                                                                                                                                                                                                                                                                                                                                                                                                                                                                                                                                                                                                                                                                                                                                                                                                                                                                                                                                                                                                                                                                                                                                                                                                                                                                                                                                                                                         |
| 733 - 685 = 249658<br>734 - 686 = .249318  |                                | 1935-1887=                | 249612   | 968794                                                                                                                                                                                                                                                                                                                                                                                                                                                                                                                                                                                                                                                                                                                                                                                                                                                                                                                                                                                                                                                                                                                                                                                                                                                                                                                                                                                                                                                                                                                                                                                                                                                                                                                                                                                                                                                                                                                                                                                                                                                                                                                         |
| 735-687 = 248979                           | 968794                         |                           |          |                                                                                                                                                                                                                                                                                                                                                                                                                                                                                                                                                                                                                                                                                                                                                                                                                                                                                                                                                                                                                                                                                                                                                                                                                                                                                                                                                                                                                                                                                                                                                                                                                                                                                                                                                                                                                                                                                                                                                                                                                                                                                                                                |
|                                            | .029161                        |                           |          | .630429                                                                                                                                                                                                                                                                                                                                                                                                                                                                                                                                                                                                                                                                                                                                                                                                                                                                                                                                                                                                                                                                                                                                                                                                                                                                                                                                                                                                                                                                                                                                                                                                                                                                                                                                                                                                                                                                                                                                                                                                                                                                                                                        |
| 832-784 = 365.25<br>833-785 = 249699       |                                |                           |          | 1175 535 3 14                                                                                                                                                                                                                                                                                                                                                                                                                                                                                                                                                                                                                                                                                                                                                                                                                                                                                                                                                                                                                                                                                                                                                                                                                                                                                                                                                                                                                                                                                                                                                                                                                                                                                                                                                                                                                                                                                                                                                                                                                                                                                                                  |
| 833-785 = 249699<br>834-786 = 249400       | 998200                         |                           |          | and the second second                                                                                                                                                                                                                                                                                                                                                                                                                                                                                                                                                                                                                                                                                                                                                                                                                                                                                                                                                                                                                                                                                                                                                                                                                                                                                                                                                                                                                                                                                                                                                                                                                                                                                                                                                                                                                                                                                                                                                                                                                                                                                                          |
| 835-787 = 249101                           | 9687.94                        |                           |          | r - n= m- pair                                                                                                                                                                                                                                                                                                                                                                                                                                                                                                                                                                                                                                                                                                                                                                                                                                                                                                                                                                                                                                                                                                                                                                                                                                                                                                                                                                                                                                                                                                                                                                                                                                                                                                                                                                                                                                                                                                                                                                                                                                                                                                                 |
|                                            | .029406                        |                           |          |                                                                                                                                                                                                                                                                                                                                                                                                                                                                                                                                                                                                                                                                                                                                                                                                                                                                                                                                                                                                                                                                                                                                                                                                                                                                                                                                                                                                                                                                                                                                                                                                                                                                                                                                                                                                                                                                                                                                                                                                                                                                                                                                |
| - 932 - 884 = 365.25                       |                                |                           |          |                                                                                                                                                                                                                                                                                                                                                                                                                                                                                                                                                                                                                                                                                                                                                                                                                                                                                                                                                                                                                                                                                                                                                                                                                                                                                                                                                                                                                                                                                                                                                                                                                                                                                                                                                                                                                                                                                                                                                                                                                                                                                                                                |