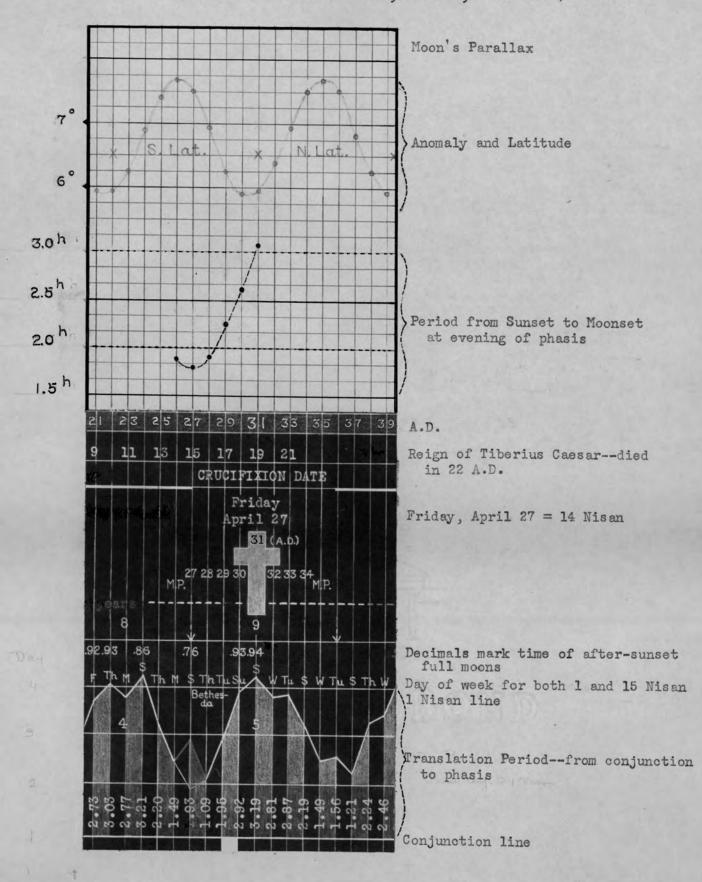

| Row  | -    | -    |  |
|------|------|------|--|
| Town | free | Anne |  |

| -132-84=365.25                             | * - NE EL - 18 - 15 8-1        | 432-1384=36               | 5.25     | L. I. K. T. F. Low                                                                                                                                                                                                                                                                                                                                                                                                                                                                                                                                                                                                                                                                                                                                                                                                                                                                                                                                                                                                                                                                                                                                                                                                                                                                                                                                                                                                                                                                                                                                                                                                                                                                                                                                                                                                                                                                                                                                                                                                                                                                                                             |
|--------------------------------------------|--------------------------------|---------------------------|----------|--------------------------------------------------------------------------------------------------------------------------------------------------------------------------------------------------------------------------------------------------------------------------------------------------------------------------------------------------------------------------------------------------------------------------------------------------------------------------------------------------------------------------------------------------------------------------------------------------------------------------------------------------------------------------------------------------------------------------------------------------------------------------------------------------------------------------------------------------------------------------------------------------------------------------------------------------------------------------------------------------------------------------------------------------------------------------------------------------------------------------------------------------------------------------------------------------------------------------------------------------------------------------------------------------------------------------------------------------------------------------------------------------------------------------------------------------------------------------------------------------------------------------------------------------------------------------------------------------------------------------------------------------------------------------------------------------------------------------------------------------------------------------------------------------------------------------------------------------------------------------------------------------------------------------------------------------------------------------------------------------------------------------------------------------------------------------------------------------------------------------------|
| 133-85= .248120                            |                                | 4 33 - 1 385 =            | 249825   | 998953                                                                                                                                                                                                                                                                                                                                                                                                                                                                                                                                                                                                                                                                                                                                                                                                                                                                                                                                                                                                                                                                                                                                                                                                                                                                                                                                                                                                                                                                                                                                                                                                                                                                                                                                                                                                                                                                                                                                                                                                                                                                                                                         |
| 134-86= 246268                             | 968794 )                       | 434-1386 =                | 1249651  |                                                                                                                                                                                                                                                                                                                                                                                                                                                                                                                                                                                                                                                                                                                                                                                                                                                                                                                                                                                                                                                                                                                                                                                                                                                                                                                                                                                                                                                                                                                                                                                                                                                                                                                                                                                                                                                                                                                                                                                                                                                                                                                                |
| 135-87 = 244444                            | .020038/ 1                     | 435-1387 =                | 249477   | 968794                                                                                                                                                                                                                                                                                                                                                                                                                                                                                                                                                                                                                                                                                                                                                                                                                                                                                                                                                                                                                                                                                                                                                                                                                                                                                                                                                                                                                                                                                                                                                                                                                                                                                                                                                                                                                                                                                                                                                                                                                                                                                                                         |
| - 232-184=365,25                           |                                | 532-1484 = 3              | 65.25    | .030159                                                                                                                                                                                                                                                                                                                                                                                                                                                                                                                                                                                                                                                                                                                                                                                                                                                                                                                                                                                                                                                                                                                                                                                                                                                                                                                                                                                                                                                                                                                                                                                                                                                                                                                                                                                                                                                                                                                                                                                                                                                                                                                        |
| 233-185 = 248927                           |                                | 1533 - 1485 =             | 249836   | 000001                                                                                                                                                                                                                                                                                                                                                                                                                                                                                                                                                                                                                                                                                                                                                                                                                                                                                                                                                                                                                                                                                                                                                                                                                                                                                                                                                                                                                                                                                                                                                                                                                                                                                                                                                                                                                                                                                                                                                                                                                                                                                                                         |
| 234-186= .247863                           | 968794                         | 1534 - 1486 =             | . 249674 | 999021                                                                                                                                                                                                                                                                                                                                                                                                                                                                                                                                                                                                                                                                                                                                                                                                                                                                                                                                                                                                                                                                                                                                                                                                                                                                                                                                                                                                                                                                                                                                                                                                                                                                                                                                                                                                                                                                                                                                                                                                                                                                                                                         |
| 235-187 = 246808                           | .024804                        | 1535 - 1487 =             | 249511   | 968794                                                                                                                                                                                                                                                                                                                                                                                                                                                                                                                                                                                                                                                                                                                                                                                                                                                                                                                                                                                                                                                                                                                                                                                                                                                                                                                                                                                                                                                                                                                                                                                                                                                                                                                                                                                                                                                                                                                                                                                                                                                                                                                         |
| - 332 - 284 = 365,25<br>333 - 285 = 249249 | 1.00                           | 1632-1584 = 3             | \$65.25  | .030227                                                                                                                                                                                                                                                                                                                                                                                                                                                                                                                                                                                                                                                                                                                                                                                                                                                                                                                                                                                                                                                                                                                                                                                                                                                                                                                                                                                                                                                                                                                                                                                                                                                                                                                                                                                                                                                                                                                                                                                                                                                                                                                        |
| 334-286 = . 248502                         | 1770014                        | 1633 - 1585 =             | 249846   | A REAL PROPERTY AND A REAL |
| 335-287 = .247761                          | 968794                         | 1634 - 1586 =             | .249694  | 999081                                                                                                                                                                                                                                                                                                                                                                                                                                                                                                                                                                                                                                                                                                                                                                                                                                                                                                                                                                                                                                                                                                                                                                                                                                                                                                                                                                                                                                                                                                                                                                                                                                                                                                                                                                                                                                                                                                                                                                                                                                                                                                                         |
| - 432-384 = 365.25                         | .026718                        | 1635-1587 =               | 249541   | 968794                                                                                                                                                                                                                                                                                                                                                                                                                                                                                                                                                                                                                                                                                                                                                                                                                                                                                                                                                                                                                                                                                                                                                                                                                                                                                                                                                                                                                                                                                                                                                                                                                                                                                                                                                                                                                                                                                                                                                                                                                                                                                                                         |
| 433-385 = 249422                           | 996544 433-                    | 1732 - 1684 = 36          | 5,25     | .030287                                                                                                                                                                                                                                                                                                                                                                                                                                                                                                                                                                                                                                                                                                                                                                                                                                                                                                                                                                                                                                                                                                                                                                                                                                                                                                                                                                                                                                                                                                                                                                                                                                                                                                                                                                                                                                                                                                                                                                                                                                                                                                                        |
| 434-386 = .248847                          |                                | 1733 - 1685 =             | 249855   | and the second sec                                                                                                                                                                                                                                             |
| 435-387 = 248275                           |                                | 1734 - 1686 =             | 1249711  | 999133                                                                                                                                                                                                                                                                                                                                                                                                                                                                                                                                                                                                                                                                                                                                                                                                                                                                                                                                                                                                                                                                                                                                                                                                                                                                                                                                                                                                                                                                                                                                                                                                                                                                                                                                                                                                                                                                                                                                                                                                                                                                                                                         |
| - 532 - 484 = 365.25                       | DIII                           | 1735-1687 =               | 249567   |                                                                                                                                                                                                                                                                                                                                                                                                                                                                                                                                                                                                                                                                                                                                                                                                                                                                                                                                                                                                                                                                                                                                                                                                                                                                                                                                                                                                                                                                                                                                                                                                                                                                                                                                                                                                                                                                                                                                                                                                                                                                                                                                |
| 533-485 = 249530                           | 997191                         |                           |          | 968794                                                                                                                                                                                                                                                                                                                                                                                                                                                                                                                                                                                                                                                                                                                                                                                                                                                                                                                                                                                                                                                                                                                                                                                                                                                                                                                                                                                                                                                                                                                                                                                                                                                                                                                                                                                                                                                                                                                                                                                                                                                                                                                         |
| 534-486 = .249063                          | 100                            | 1832-1784=3<br>1833-1785= |          | .030339                                                                                                                                                                                                                                                                                                                                                                                                                                                                                                                                                                                                                                                                                                                                                                                                                                                                                                                                                                                                                                                                                                                                                                                                                                                                                                                                                                                                                                                                                                                                                                                                                                                                                                                                                                                                                                                                                                                                                                                                                                                                                                                        |
| 535-487 = 248598                           |                                | 1834 - 1786 =             | 249863   | and the second second                                                                                                                                                                                                                                                                                                                                                                                                                                                                                                                                                                                                                                                                                                                                                                                                                                                                                                                                                                                                                                                                                                                                                                                                                                                                                                                                                                                                                                                                                                                                                                                                                                                                                                                                                                                                                                                                                                                                                                                                                                                                                                          |
| -632-584 = 365.25                          |                                | 1835 - 1787 =             | 249591   | 999181                                                                                                                                                                                                                                                                                                                                                                                                                                                                                                                                                                                                                                                                                                                                                                                                                                                                                                                                                                                                                                                                                                                                                                                                                                                                                                                                                                                                                                                                                                                                                                                                                                                                                                                                                                                                                                                                                                                                                                                                                                                                                                                         |
| 633-585 = 249605<br>634-586 = 249211       | 997634                         |                           |          | 968794                                                                                                                                                                                                                                                                                                                                                                                                                                                                                                                                                                                                                                                                                                                                                                                                                                                                                                                                                                                                                                                                                                                                                                                                                                                                                                                                                                                                                                                                                                                                                                                                                                                                                                                                                                                                                                                                                                                                                                                                                                                                                                                         |
| 634-586= .249271                           | 10 6 19 9                      | 1932 - 1884 = 3           |          | . 030387                                                                                                                                                                                                                                                                                                                                                                                                                                                                                                                                                                                                                                                                                                                                                                                                                                                                                                                                                                                                                                                                                                                                                                                                                                                                                                                                                                                                                                                                                                                                                                                                                                                                                                                                                                                                                                                                                                                                                                                                                                                                                                                       |
| 71                                         | 028840                         | 1933-1885=                | 249870   |                                                                                                                                                                                                                                                                                                                                                                                                                                                                                                                                                                                                                                                                                                                                                                                                                                                                                                                                                                                                                                                                                                                                                                                                                                                                                                                                                                                                                                                                                                                                                                                                                                                                                                                                                                                                                                                                                                                                                                                                                                                                                                                                |
| -732-684 = 365.25<br>733-685 = 249658      | The state of the second second | 1934 - 1886 =             |          | 999223                                                                                                                                                                                                                                                                                                                                                                                                                                                                                                                                                                                                                                                                                                                                                                                                                                                                                                                                                                                                                                                                                                                                                                                                                                                                                                                                                                                                                                                                                                                                                                                                                                                                                                                                                                                                                                                                                                                                                                                                                                                                                                                         |
| 733 - 685 = 249658<br>734 - 686 = .249318  |                                | 1935-1887=                | 249612   | 968794                                                                                                                                                                                                                                                                                                                                                                                                                                                                                                                                                                                                                                                                                                                                                                                                                                                                                                                                                                                                                                                                                                                                                                                                                                                                                                                                                                                                                                                                                                                                                                                                                                                                                                                                                                                                                                                                                                                                                                                                                                                                                                                         |
| 735-687 = 248979                           | 968794                         |                           |          |                                                                                                                                                                                                                                                                                                                                                                                                                                                                                                                                                                                                                                                                                                                                                                                                                                                                                                                                                                                                                                                                                                                                                                                                                                                                                                                                                                                                                                                                                                                                                                                                                                                                                                                                                                                                                                                                                                                                                                                                                                                                                                                                |
|                                            | .029161                        |                           |          | .630429                                                                                                                                                                                                                                                                                                                                                                                                                                                                                                                                                                                                                                                                                                                                                                                                                                                                                                                                                                                                                                                                                                                                                                                                                                                                                                                                                                                                                                                                                                                                                                                                                                                                                                                                                                                                                                                                                                                                                                                                                                                                                                                        |
| 832-784 = 365.25<br>833-785 = 249699       |                                |                           |          | 1175 535 3 14                                                                                                                                                                                                                                                                                                                                                                                                                                                                                                                                                                                                                                                                                                                                                                                                                                                                                                                                                                                                                                                                                                                                                                                                                                                                                                                                                                                                                                                                                                                                                                                                                                                                                                                                                                                                                                                                                                                                                                                                                                                                                                                  |
| 833-785 = 249699<br>834-786 = 249400       | 998200                         |                           |          | and the second second                                                                                                                                                                                                                                                                                                                                                                                                                                                                                                                                                                                                                                                                                                                                                                                                                                                                                                                                                                                                                                                                                                                                                                                                                                                                                                                                                                                                                                                                                                                                                                                                                                                                                                                                                                                                                                                                                                                                                                                                                                                                                                          |
| 835-787 = 249101                           | 9687.94                        |                           |          | r - n= m- pair                                                                                                                                                                                                                                                                                                                                                                                                                                                                                                                                                                                                                                                                                                                                                                                                                                                                                                                                                                                                                                                                                                                                                                                                                                                                                                                                                                                                                                                                                                                                                                                                                                                                                                                                                                                                                                                                                                                                                                                                                                                                                                                 |
|                                            | .029406                        |                           |          |                                                                                                                                                                                                                                                                                                                                                                                                                                                                                                                                                                                                                                                                                                                                                                                                                                                                                                                                                                                                                                                                                                                                                                                                                                                                                                                                                                                                                                                                                                                                                                                                                                                                                                                                                                                                                                                                                                                                                                                                                                                                                                                                |
| - 932 - 884 = 365.25                       |                                |                           |          |                                                                                                                                                                                                                                                                                                                                                                                                                                                                                                                                                                                                                                                                                                                                                                                                                                                                                                                                                                                                                                                                                                                                                                                                                                                                                                                                                                                                                                                                                                                                                                                                                                                                                                                                                                                                                                                                                                                                                                                                                                                                                                                                |