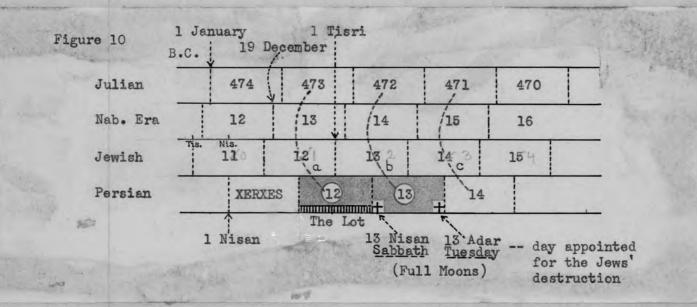

familiar history to early luni-solar time. That Haman followed the Persian year in his reckoning is evident from the fact that he began the "lot" with Nisan, which the writer of Esther calls the "first month", thereby making the Persian name synonymous with the Jewish. This is the only instance in the Bible where the Persian month Nisan is identified with the Jewish first month. The book of Esther also introduces into its narrative three other Persian months, which are defined in terms of the Jewish--Sivan (third), Tebeth (tenth), and Adar (twelfth).<sup>9</sup> It is therefore possible to connect the Persian calendar with the Jewish and Julian set up for the reign of Xerxes, as outlined in Table "X". The following diagram indicates the correspondence relating to these various calendars:



DEMONSTRATION The only logical position for the Persian year is to make its month Nisan begin with the Jewish Nisan, as in Figure 10. In order to accomplish this coincidence, the Persian year itself has to begin after the Jewish. Should it begin before, that is, for example, should the 12th of Xerxes be dated a year earlier, then the Persian Nisan and its subsequent months would be controlled by the Julian year 474 B.C., while the Jewish Nisan and its subsequent months would be governed by the year 473 B.C. Hence the two calendars would disagree in their embolisms. Therefore, the conclusion is obvious that the ancient Persian Nisan, upon which the Esther

9 Esther 8:9; 2:16; 3:12.

#### JOHANNINE FEAST OUTLINE

| A.D.<br>27 | Autumn |      |    | BaptismDaniel's prophetic years counted f