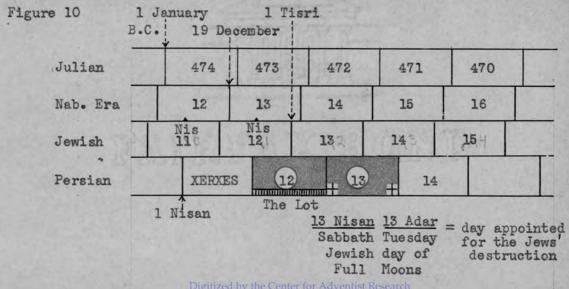

| - 20    |
|                     | 10.04      | + +      | 12.2   | 17.4     | 84.1     | 2 Ky 4  | F.4 3.27 0   | 1875      | 1 00 | 0.1- 22 5- W   | -7. 7.7 2 0.4 | + +  | -     | 1 10.0 | 12.7   | 1.05      | July 1  |         | 20.         | 859 J        | 18      |
| to writery          | VV.1.      | V 02.    |        | cut.     | 17.1.    | Tare    | ····)-       | -         | No   | omaly          | -             | -    | -     |        | -      | 17.       | 0       | 1       | Suc         | -            | X       |
| Amonaly             | GM         | Vin      | 「二十二   | 1 111    | 7. 17    | D-+- 1  | Con:         | 1         | -    |                | -             | _    | -     | _      | 299    | 6:00 p.m. | 4       | C.T. 1  | 5 = Lovig   | 0.M.T. +1.5: | 10.M.   |



#### / SYNCHRONISM I

The story of Esther is so well known that it need not be repeated here by way of introduction. It is designed only to show the important relation of this familiar history to early luni-solar time. That Haman followed the Persian year in his reckoning is evident from the fact that he began the "lot" with Nisan, which the writer of Esther calls the "first month", thereby making the Persian name synonymous with the Jewish. This is the only instance in the Bible where the Persian month Nisan is identified with the Jewish first month. The book of Esther also introduces into its narrative three other Persian months, which are defined in terms of the Jewish--Sivan (third), Tebeth (tenth), and Adar (twelfth).<sup>9</sup> It is therefore possible to connect the Persian calen