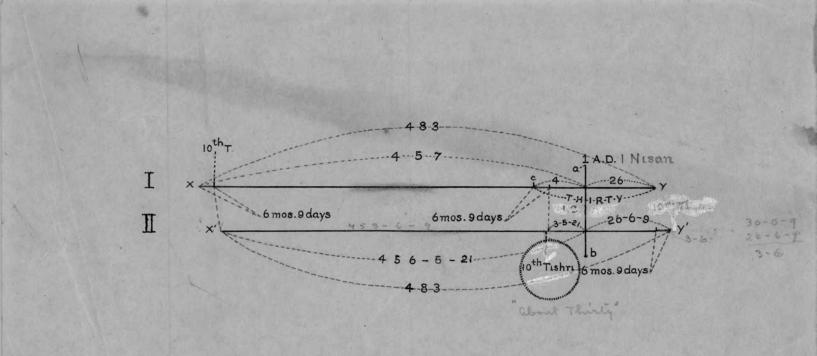

1 - 1283 = ,2494                                      | 36 768 111    |                                             |          |
|                                                          | .030077       |                                             |          |
| 357 - 1428 - 1380 = 365,25                               | 825 998950    |                                             | X        |
| 1429 - 1381 = .249<br>1430 - 1382 = .249                 |               |                                             |          |
| 1431 - 1383 = 249                                        |               |                                             |          |
| 1451 - 1585 - 1211.                                      |               | er for Adventist Research                   |          |



July 30 Dear A. G. Huis The check, Read your letter with recept in full from Kulm, Slad the typewriter and oll. Hope it gives you good service. The possibilities for your teaching are interesting and I have they may work out for you suce you are so will qualified by Exprince and study. Let me know when the pump is prinshed and send the till. I you are going to get the floors refinished Summer is the time. To go ahead at your un convenience. I recommend shellac and then water-way - an Emulsion that goes on Dec. 20 - 20 - 53,3 Early and meeds no polishing. 2 57 20 - 23 140. Ime pour us all Dieie : 371 14-1-29:28 29.530 588 3 118-2-57,16 3?) mor. He - 23 - 12.2 = 39/18.1223522 -3 86.44  $\frac{210n(25-23-12,2)}{(34-15-30\cdot^2)=}$  Mar (35-15-30,2)= 244704 2.9 36 d by the Center for Advent