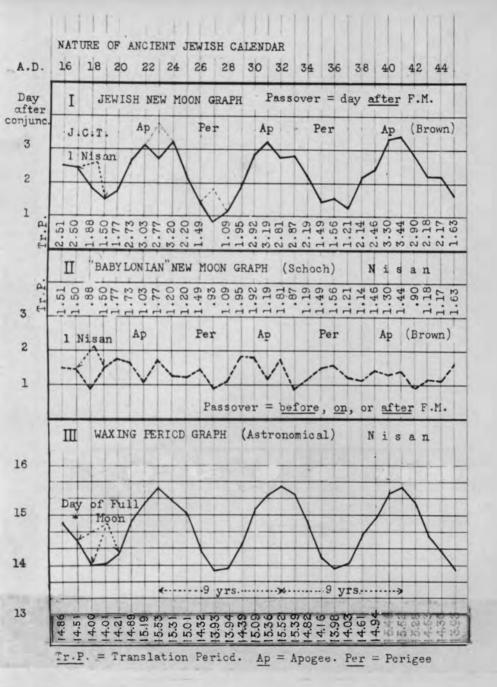

| Row  | -    | -    |  |
|------|------|------|--|
| Town | free | Anne |  |

| -132-84=365.25                             | * - NE EL - 18 - 15 8-1        | 432-1384=36               | 5.25     | L. I. K. T. F. Low                                                                                                                                                                                                                                                                                                                                                                                                                                                                                                                                                                                                                                                                                                                                                                                                                                                                                                                                                                                                                                                                                                                                                                                                                                                                                                                                                                                                                                                                                                                                                                                                                                                                                                                                                                                                                                                                                                                                                                                                                                                                                                             |
|--------------------------------------------|--------------------------------|---------------------------|----------|--------------------------------------------------------------------------------------------------------------------------------------------------------------------------------------------------------------------------------------------------------------------------------------------------------------------------------------------------------------------------------------------------------------------------------------------------------------------------------------------------------------------------------------------------------------------------------------------------------------------------------------------------------------------------------------------------------------------------------------------------------------------------------------------------------------------------------------------------------------------------------------------------------------------------------------------------------------------------------------------------------------------------------------------------------------------------------------------------------------------------------------------------------------------------------------------------------------------------------------------------------------------------------------------------------------------------------------------------------------------------------------------------------------------------------------------------------------------------------------------------------------------------------------------------------------------------------------------------------------------------------------------------------------------------------------------------------------------------------------------------------------------------------------------------------------------------------------------------------------------------------------------------------------------------------------------------------------------------------------------------------------------------------------------------------------------------------------------------------------------------------|
| 133-85= .248120                            |                                | 4 33 - 1 385 =            | 249825   | 998953                                                                                                                                                                                                                                                                                                                                                                                                                                                                                                                                                                                                                                                                                                                                                                                                                                                                                                                                                                                                                                                                                                                                                                                                                                                                                                                                                                                                                                                                                                                                                                                                                                                                                                                                                                                                                                                                                                                                                                                                                                                                                                                         |
| 134-86= 246268                             | 968794 )                       | 434-1386 =                | 1249651  |                                                                                                                                                                                                                                                                                                                                                                                                                                                                                                                                                                                                                                                                                                                                                                                                                                                                                                                                                                                                                                                                                                                                                                                                                                                                                                                                                                                                                                                                                                                                                                                                                                                                                                                                                                                                                                                                                                                                                                                                                                                                                                                                |
| 135-87 = 244444                            | .020038/ 1                     | 435-1387 =                | 249477   | 968794                                                                                                                                                                                                                                                                                                                                                                                                                                                                                                                                                                                                                                                                                                                                                                                                                                                                                                                                                                                                                                                                                                                                                                                                                                                                                                                                                                                                                                                                                                                                                                                                                                                                                                                                                                                                                                                                                                                                                                                                                                                                                                                         |
| - 232-184=365,25                           |                                | 532-1484 = 3              | 65.25    | .030159                                                                                                                                                                                                                                                                                                                                                                                                                                                                                                                                                                                                                                                                                                                                                                                                                                                                                                                                                                                                                                                                                                                                                                                                                                                                                                                                                                                                                                                                                                                                                                                                                                                                                                                                                                                                                                                                                                                                                                                                                                                                                                                        |
| 233-185 = 248927                           |                                | 1533 - 1485 =             | 249836   | 000001                                                                                                                                                                                                                                                                                                                                                                                                                                                                                                                                                                                                                                                                                                                                                                                                                                                                                                                                                                                                                                                                                                                                                                                                                                                                                                                                                                                                                                                                                                                                                                                                                                                                                                                                                                                                                                                                                                                                                                                                                                                                                                                         |
| 234-186= .247863                           | 968794                         | 1534 - 1486 =             | . 249674 | 999021                                                                                                                                                                                                                                                                                                                                                                                                                                                                                                                                                                                                                                                                                                                                                                                                                                                                                                                                                                                                                                                                                                                                                                                                                                                                                                                                                                                                                                                                                                                                                                                                                                                                                                                                                                                                                                                                                                                                                                                                                                                                                                                         |
| 235-187 = 246808                           | .024804                        | 1535 - 1487 =             | 249511   | 968794                                                                                                                                                                                                                                                                                                                                                                                                                                                                                                                                                                                                                                                                                                                                                                                                                                                                                                                                                                                                                                                                                                                                                                                                                                                                                                                                                                                                                                                                                                                                                                                                                                                                                                                                                                                                                                                                                                                                                                                                                                                                                                                         |
| - 332 - 284 = 365,25<br>333 - 285 = 249249 | 1.00                           | 1632-1584 = 3             | \$65.25  | .030227                                                                                                                                                                                                                                                                                                                                                                                                                                                                                                                                                                                                                                                                                                                                                                                                                                                                                                                                                                                                                                                                                                                                                                                                                                                                                                                                                                                                                                                                                                                                                                                                                                                                                                                                                                                                                                                                                                                                                                                                                                                                                                                        |
| 334-286 = . 248502                         | 1770014                        | 1633 - 1585 =             | 249846   | A REAL PROPERTY AND A REAL |
| 335-287 = .247761                          | 968794                         | 1634 - 1586 =             | .249694  | 999081                                                                                                                                                                                                                                                                                                                                                                                                                                                                                                                                                                                                                                                                                                                                                                                                                                                                                                                                                                                                                                                                                                                                                                                                                                                                                                                                                                                                                                                                                                                                                                                                                                                                                                                                                                                                                                                                                                                                                                                                                                                                                                                         |
| - 432-384 = 365.25                         | .026718                        | 1635-1587 =               | 249541   | 968794                                                                                                                                                                                                                                                                                                                                                                                                                                                                                                                                                                                                                                                                                                                                                                                                                                                                                                                                                                                                                                                                                                                                                                                                                                                                                                                                                                                                                                                                                                                                                                                                                                                                                                                                                                                                                                                                                                                                                                                                                                                                                                                         |
| 433-385 = 249422                           | 996544 433-                    | 1732 - 1684 = 36          | 5,25     | .030287                                                                                                                                                                                                                                                                                                                                                                                                                                                                                                                                                                                                                                                                                                                                                                                                                                                                                                                                                                                                                                                                                                                                                                                                                                                                                                                                                                                                                                                                                                                                                                                                                                                                                                                                                                                                                                                                                                                                                                                                                                                                                                                        |
| 434-386 = .248847                          |                                | 1733 - 1685 =             | 249855   | and the second sec                                                                                                                                                                                                                                             |
| 435-387 = 248275                           |                                | 1734 - 1686 =             | 1249711  | 999133                                                                                                                                                                                                                                                                                                                                                                                                                                                                                                                                                                                                                                                                                                                                                                                                                                                                                                                                                                                                                                                                                                                                                                                                                                                                                                                                                                                                                                                                                                                                                                                                                                                                                                                                                                                                                                                                                                                                                                                                                                                                                                                         |
| - 532 - 484 = 365.25                       | DIII                           | 1735-1687 =               | 249567   |                                                                                                                                                                                                                                                                                                                                                                                                                                                                                                                                                                                                                                                                                                                                                                                                                                                                                                                                                                                                                                                                                                                                                                                                                                                                                                                                                                                                                                                                                                                                                                                                                                                                                                                                                                                                                                                                                                                                                                                                                                                                                                                                |
| 533-485 = 249530                           | 997191                         |                           |          | 968794                                                                                                                                                                                                                                                                                                                                                                                                                                                                                                                                                                                                                                                                                                                                                                                                                                                                                                                                                                                                                                                                                                                                                                                                                                                                                                                                                                                                                                                                                                                                                                                                                                                                                                                                                                                                                                                                                                                                                                                                                                                                                                                         |
| 534-486 = .249063                          | 100                            | 1832-1784=3<br>1833-1785= |          | .030339                                                                                                                                                                                                                                                                                                                                                                                                                                                                                                                                                                                                                                                                                                                                                                                                                                                                                                                                                                                                                                                                                                                                                                                                                                                                                                                                                                                                                                                                                                                                                                                                                                                                                                                                                                                                                                                                                                                                                                                                                                                                                                                        |
| 535-487 = 248598                           |                                | 1834 - 1786 =             | 249863   | and the second second                                                                                                                                                                                                                                                                                                                                                                                                                                                                                                                                                                                                                                                                                                                                                                                                                                                                                                                                                                                                                                                                                                                                                                                                                                                                                                                                                                                                                                                                                                                                                                                                                                                                                                                                                                                                                                                                                                                                                                                                                                                                                                          |
| -632-584 = 365.25                          |                                | 1835 - 1787 =             | 249591   | 999181                                                                                                                                                                                                                                                                                                                                                                                                                                                                                                                                                                                                                                                                                                                                                                                                                                                                                                                                                                                                                                                                                                                                                                                                                                                                                                                                                                                                                                                                                                                                                                                                                                                                                                                                                                                                                                                                                                                                                                                                                                                                                                                         |
| 633-585 = 249605<br>634-586 = 249211       | 997634                         |                           |          | 968794                                                                                                                                                                                                                                                                                                                                                                                                                                                                                                                                                                                                                                                                                                                                                                                                                                                                                                                                                                                                                                                                                                                                                                                                                                                                                                                                                                                                                                                                                                                                                                                                                                                                                                                                                                                                                                                                                                                                                                                                                                                                                                                         |
| 634-586= .249271                           | 10 6 19 9                      | 1932 - 1884 = 3           |          | . 030387                                                                                                                                                                                                                                                                                                                                                                                                                                                                                                                                                                                                                                                                                                                                                                                                                                                                                                                                                                                                                                                                                                                                                                                                                                                                                                                                                                                                                                                                                                                                                                                                                                                                                                                                                                                                                                                                                                                                                                                                                                                                                                                       |
| 71                                         | 028840                         | 1933-1885=                | 249870   |                                                                                                                                                                                                                                                                                                                                                                                                                                                                                                                                                                                                                                                                                                                                                                                                                                                                                                                                                                                                                                                                                                                                                                                                                                                                                                                                                                                                                                                                                                                                                                                                                                                                                                                                                                                                                                                                                                                                                                                                                                                                                                                                |
| -732-684 = 365.25<br>733-685 = 249658      | The state of the second second | 1934 - 1886 =             |          | 999223                                                                                                                                                                                                                                                                                                                                                                                                                                                                                                                                                                                                                                                                                                                                                                                                                                                                                                                                                                                                                                                                                                                                                                                                                                                                                                                                                                                                                                                                                                                                                                                                                                                                                                                                                                                                                                                                                                                                                                                                                                                                                                                         |
| 733 - 685 = 249658<br>734 - 686 = .249318  |                                | 1935-1887=                | 249612   | 968794                                                                                                                                                                                                                                                                                                                                                                                                                                                                                                                                                                                                                                                                                                                                                                                                                                                                                                                                                                                                                                                                                                                                                                                                                                                                                                                                                                                                                                                                                                                                                                                                                                                                                                                                                                                                                                                                                                                                                                                                                                                                                                                         |
| 735-687 = 248979                           | 968794                         |                           |          |                                                                                                                                                                                                                                                                                                                                                                                                                                                                                                                                                                                                                                                                                                                                                                                                                                                                                                                                                                                                                                                                                                                                                                                                                                                                                                                                                                                                                                                                                                                                                                                                                                                                                                                                                                                                                                                                                                                                                                                                                                                                                                                                |
|                                            | .029161                        |                           |          | .630429                                                                                                                                                                                                                                                                                                                                                                                                                                                                                                                                                                                                                                                                                                                                                                                                                                                                                                                                                                                                                                                                                                                                                                                                                                                                                                                                                                                                                                                                                                                                                                                                                                                                                                                                                                                                                                                                                                                                                                                                                                                                                                                        |
| 832-784 = 365.25<br>833-785 = 249699       |                                |                           |          | 1175 535 3 14                                                                                                                                                                                                                                                                                                                                                                                                                                                                                                                                                                                                                                                                                                                                                                                                                                                                                                                                                                                                                                                                                                                                                                                                                                                                                                                                                                                                                                                                                                                                                                                                                                                                                                                                                                                                                                                                                                                                                                                                                                                                                                                  |
| 833-785 = 249699<br>834-786 = 249400       | 998200                         |                           |          | and the second second                                                                                                                                                                                                                                                                                                                                                                                                                                                                                                                                                                                                                                                                                                                                                                                                                                                                                                                                                                                                                                                                                                                                                                                                                                                                                                                                                                                                                                                                                                                                                                                                                                                                                                                                                                                                                                                                                                                                                                                                                                                                                                          |
| 835-787 = 249101                           | 9687.94                        |                           |          | r - n= m- pair                                                                                                                                                                                                                                                                                                                                                                                                                                                                                                                                                                                                                                                                                                                                                                                                                                                                                                                                                                                                                                                                                                                                                                                                                                                                                                                                                                                                                                                                                                                                                                                                                                                                                                                                                                                                                                                                                                                                                                                                                                                                                                                 |
|                                            | .029406                        |                           |          |                                                                                                                                                                                                                                                                                                                                                                                                                                                                                                                                                                                                                                                                                                                                                                                                                                                                                                                                                                                                                                                                                                                                                                                                                                                                                                                                                                                                                                                                                                                                                                                                                                                                                                                                                                                                                                                                                                                                                                                                                                                                                                                                |
| - 932 - 884 = 365.25                       |                                |                           |          |                                                                                                                                                                                                                                                                                                                                                                                                                                                                                                                                                                                                                                                                                                                                                                                                                                                                                                                                                                                                                                                                                                                                                                                                                                                                                                                                                                                                                                                                                                                                                                                                                                                                                                                                                                                                                                                                                                                                                                                                                                                                                                                                |