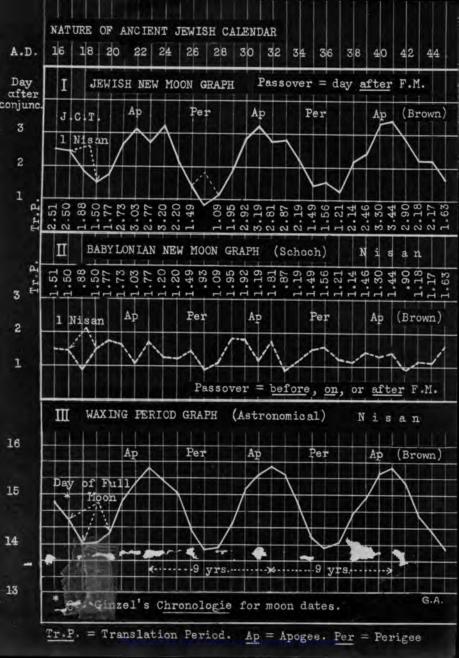

br>ss = 6:15<br>ms = 6:07                                    | 2.86 | ss = 6:24<br>ms = 8:42        | 138 <sup>m</sup> | 15.05 | 111 2  | 11 26.14  | 3.61 | ss = 6:00<br>ms = 9:05       | 185 <sup>m</sup>         |
| 1942* | IV 30.92 | V 2   | IV 19     | IV 15.61<br>ss = 6:27<br>ms = 6:28                                     | 3.16 | ss = 6:28<br>ms = 9:08        | 160 <sup>m</sup> | 15.31 | 111 21 | 111 16.99 | 3.76 | ss = 6:11<br>ms = 9:31       | 2008                     |
| 1943  | TV 20.47 | IV 21 | IV 8      | IV 4.91<br>ss = 6:20<br>ms = 6:04                                      | 2.86 | ss = 6:22<br>ms = 9:02        | 160 <sup>m</sup> | 15.56 | 111 10 | 111 6.44  | 3.31 | ss = 6:04<br>ms = 9:21       | 197 <sup>m</sup>         |





Digitized by the Center for Adventist Research











(Computed from tables of Brown, Newcomb, and Ginzel)



|                     |            |          |        |          |          |         |              |           | 1    |                | 15.09 0.0     | + 10 | 4.2   |        | 15.3   | 1.12      |         |         | apr 16.63   |              | 1814    |
|---------------------|------------|----------|--------|----------|----------|---------|--------------|-----------|------|----------------|---------------|------|-------|--------|--------|-----------|---------|---------|-------------|--------------|---------|
|                     |            |          |        |          |          |         |              |           |      | 24.84 =        | 14.01 Dec.    | 2    |       |        |        | .92       |         | .83