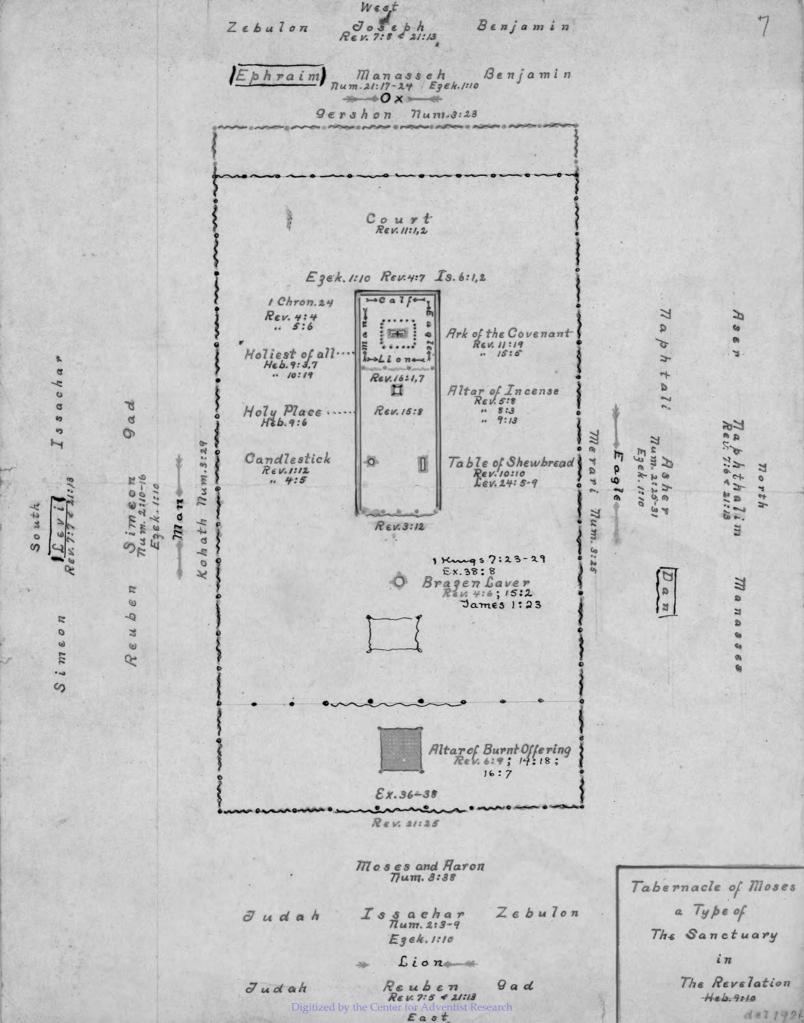

en sealed by His name in the forehead.

"And the <u>nations were angry</u>"--The first event in a series of three mentioned in this verse (Early Writings, p. 36), and looks back to the time just before the close of probation, when the nations are angry.

"And thy wrath is come"--Under the plagues (Rev.16) God is angry. "And the time of the dead that they should be judged"--These plagues are a trial by Ordeal of apostate religions (Rev.16:5,7), which are represented by the symbols "earth," "sea," "rivers," "sun," "seat of the beast," "Euphrates," and "air." The "dead" are those who have foil the seat tipe. "And the temple of God was opened in heaven"--The command to open it is given in verse one; in vision John sees that the Judgment did open. Great Cont., p. 433.

Signed, grace amadou

7



gabulun & Judges 5: 18 { Indger 5: 14 Dam J Judges 5:17 and the first Renben Judges 5:16; Bent. i gad (gecad) gudger 5:117 1 chum. 12: 8-15 Someonites num 25:14 Tribe reduced 37000 during 40 grs. mases omitted a blessing A CARLES AND A CARLES and a state and the state water and the second sec 

diff age = 365. aver -al 1st noe = 365,2423 32 -4 174 F 63-82 L 1.10 4 E 4 6 0-5 100 m Dh 230:06 41-114 7m DOIM .84 Center for Adventist Research ized by the

| Contrary | Years