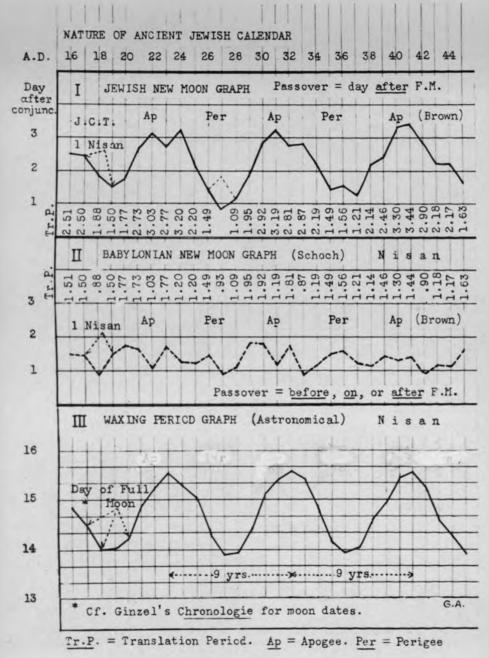

1941  | IV 11.89 | IV 13 | 111 31    | 111 27.84<br>ss = 6:15<br>ms = 6:07                                    | 2.86 | ss = 6:24<br>ms = 8:42        | 138 <sup>m</sup> | 15.05 | 111 2  | 11 26.14  | 3.61 | ss = 6:00<br>ms = 9:05       | 185 <sup>m</sup>         |
| 1942* | IV 30.92 | V 2   | IV 19     | IV 15.61<br>ss = 6:27<br>ms = 6:28                                     | 3.16 | ss = 6:28<br>ms = 9:08        | 160 <sup>m</sup> | 15.31 | 111 21 | 111 16.99 | 3.76 | ss = 6:11<br>ms = 9:31       | 2008                     |
| 1943  | TV 20.47 | IV 21 | IV 8      | IV 4.91<br>ss = 6:20<br>ms = 6:04                                      | 2.86 | ss = 6:22<br>ms = 9:02        | 160 <sup>m</sup> | 15.56 | 111 10 | 111 6.44  | 3.31 | ss = 6:04<br>ms = 9:21       | 197 <sup>m</sup>         |





Digitized by the Center for Adventist Research











(Computed from tables of Brown, Newcomb, and Ginzel)



|                     |            |          |        |          |          |         |              |           | 1    |                | 15.09 0.0     | + 10 | 4.2   |        | 15.3   | 1.12      |         |         | apr 16.63   |              | 1814    |
|---------------------|------------|----------|--------|----------|----------|---------|--------------|-----------|------|----------------|---------------|------|-------|--------|--------|-----------|---------|---------|-------------|--------------|---------|
|                     |            |          |        |          |          |         |              |           |      | 24.84 =        | 14.01 Dec.    | 2    |